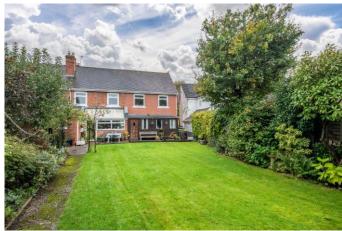

## **Description:**

Occupying a substantial plot within a popular location of Catshill, Bromsgrove, is this generously extended, five bedroom, semi-detached home.

The property is approached via a large driveway offering parking for multiple cars, a lawned area, and access to a double garage fitted with electrical sockets and lighting.

Moving outside, the property enjoys an extensive rear garden laid to an initial seating area, with a well-maintained lawn and well-established planted borders, along with a side access gate to the frontage.