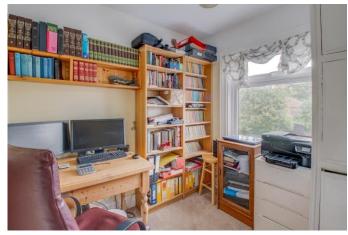

Rising upstairs, the first-floor landing has doors radiating off to a spacious dual-aspect master bedroom leading to a large en-suite bathroom offering a freestanding bathtub and a separate walk-in shower, double bedrooms two, three, and four, a single bedroom five/study, and a family shower room.

**Bedroom Three** 11' (3.35) x 9'6" (2.9) Both max

**Bedroom Four** 7'10" x 9' (2.4m x 2.74m)

**Bedroom Five** 7'10" (2.4) x 8' (2.44) both max

**Shower Room** 5'4" x 6'2" (1.63m x 1.88m)

**EPC Rating:** C