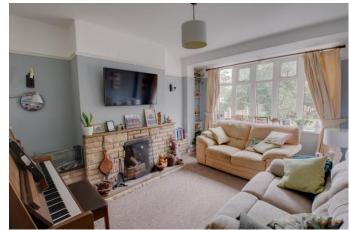

The property is entered via an enclosed porch leading to the front door. Once inside, the property briefly comprises a welcoming entrance hallway with original feature Minton tiles flooring, a lounge, an impressive open-plan kitchen/dining/family room offering a seating area with a log burner, a range of fitted wall and base kitchen units, an integrated oven and microwave, a separate utility area, a ground floor W/C, and a large garden room/storage area.

## **Details:**

**Porch** 

Lounge 13'3" x 11'1" (4.04m x 3.38m)

**Kitchen/Dining/Family Room** 19'1" (5.82) x 17'10" (5.44) *Both max* 

**Utility Room** 8'6" x 5' (2.6m x 1.52m)

**Ground Floor W/C** 

Garden Room 16'4" x 7'3" (4.98m x 2.2m)