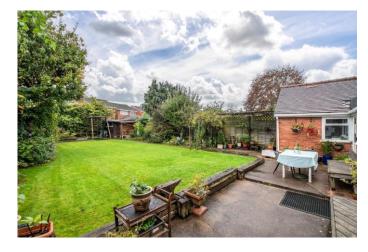

Moving outside, the property enjoys an extensive rear garden laid to an initial seating area, with a well-maintained lawn and well-established planted borders, along with a side access gate to the frontage.