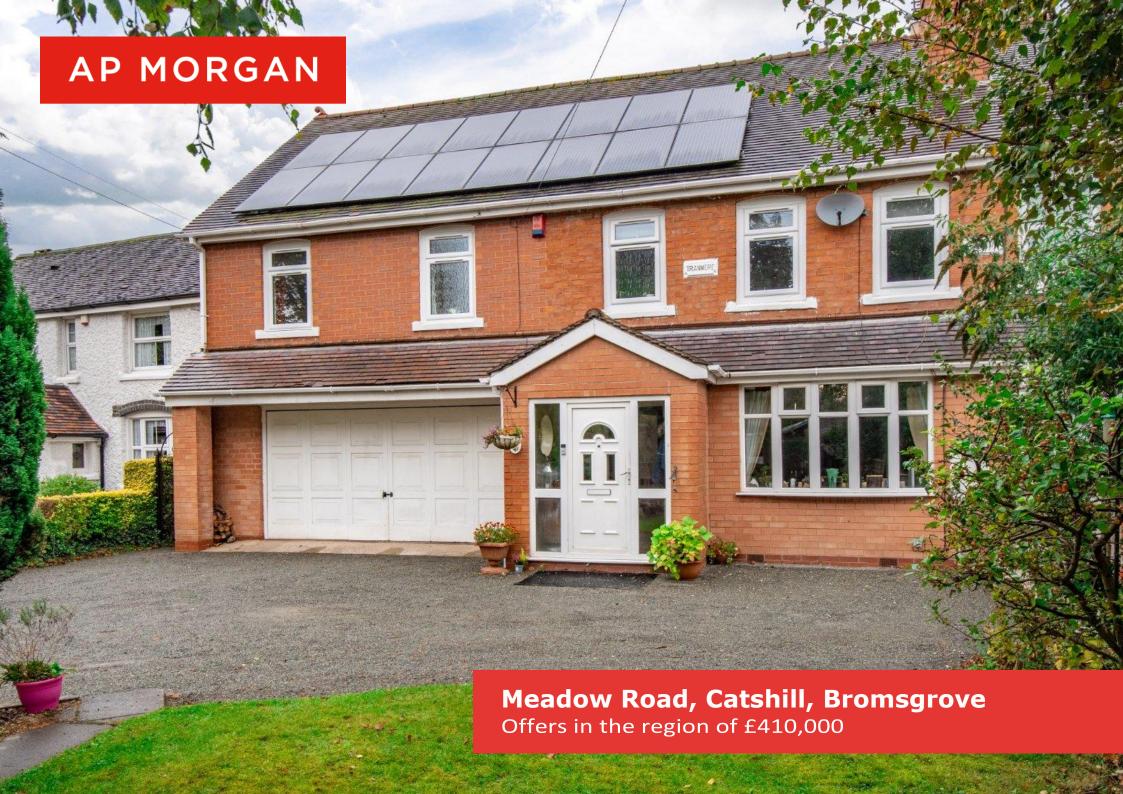

## **Description:**

Occupying a substantial plot within a popular location of Catshill, Bromsgrove, is this generously extended, five bedroom, semi-detached home.

The property is approached via a large driveway offering parking for multiple cars, a lawned area, and access to a double garage fitted with electrical sockets and lighting.

Further benefits include gas-fired central heating and double glazing, solar panels offering reduced utility bills, and two loft spaces, with one partially boarded.

The property resides in a popular residential location of Catshill offering access to a local park, bus routes and ease of access to both M42/M5 motorway junctions, and Bromsgrove town centre facilities less than 2 miles away.