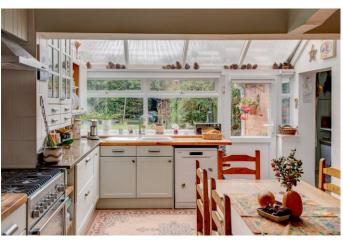

The property is entered via an enclosed porch leading to the front door. Once inside, the property briefly comprises a welcoming entrance hallway with original feature Minton tiles flooring, a lounge, an impressive open-plan kitchen/dining/family room offering a seating area with a log burner, a range of fitted wall and base kitchen units, an integrated oven and microwave, a separate utility area, a ground floor W/C, and a large garden room/storage area.

## **Details:**

**Porch** 

Lounge 13'3" x 11'1" (4.04m x 3.38m)

**Kitchen/Dining/Family Room** 19'1" (5.82) x 17'10" (5.44) *Both max* 

**Utility Room** 8'6" x 5' (2.6m x 1.52m)

**Ground Floor W/C** 

Garden Room 16'4" x 7'3" (4.98m x 2.2m)