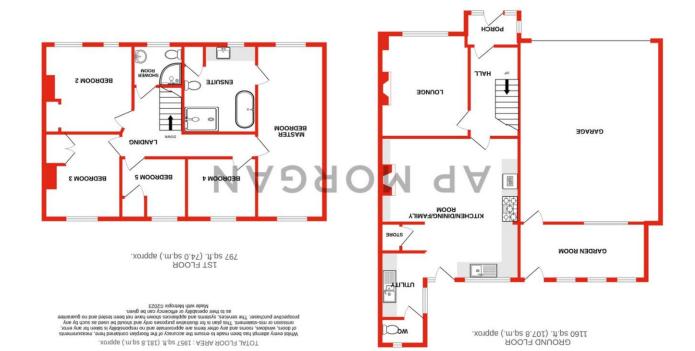

The property is entered via an enclosed porch leading to the front door. Once inside, the property briefly comprises a welcoming entrance hallway with original feature Minton tiles flooring, a lounge, an impressive open-plan kitchen/dining/family room offering a seating area with a log burner, a range of fitted wall and base kitchen units, an integrated oven and microwave, a separate utility area, a ground floor W/C, and a large garden room/storage area.

Rising upstairs, the first-floor landing has doors radiating off to a spacious dual-aspect master bedroom leading to a large en-suite bathroom offering a freestanding bathtub and a separate walk-in shower, double bedrooms two, three, and four, a single bedroom five/study, and a family shower room.

## **Details:**

**Porch** 

Lounge 13'3" x 11'1" (4.04m x 3.38m)

**Kitchen/Dining/Family Room** 19'1" (5.82) x 17'10" (5.44) *Both max* 

**Utility Room** 8'6" x 5' (2.6m x 1.52m)

**Ground Floor W/C** 

Garden Room 16'4" x 7'3" (4.98m x 2.2m)

**Double Garage** 18'2" x 23'5" (5.54m x 7.14m)

**First Floor Landing** 

Master Bedroom 22'5" x 8'7" (6.83m x 2.62m)

**En-suite Bathroom** 11'2" x 8'10" (3.4m x 2.7m)

**Bedroom Two** 11'5" (3.48) x 11'1" (3.38) Both max

**Bedroom Three** 11' (3.35) x 9'6" (2.9) Both max

**Bedroom Four** 7'10" x 9' (2.4m x 2.74m)

**Bedroom Five** 7'10" (2.4) x 8' (2.44) both max

**Shower Room** 5'4" x 6'2" (1.63m x 1.88m)

**EPC Rating:** C