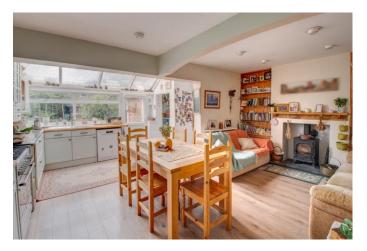

The property is entered via an enclosed porch leading to the front door. Once inside, the property briefly comprises a welcoming entrance hallway with original feature Minton tiles flooring, a lounge, an impressive open-plan kitchen/dining/family room offering a seating area with a log burner, a range of fitted wall and base kitchen units, an integrated oven and microwave, a separate utility area, a ground floor W/C, and a large garden room/storage area.

## **Details:**

**Porch** 

Lounge 13'3" x 11'1" (4.04m x 3.38m)

**Kitchen/Dining/Family Room** 19'1" (5.82) x 17'10" (5.44) *Both max* 

**Utility Room** 8'6" x 5' (2.6m x 1.52m)

**Ground Floor W/C** 

Garden Room 16'4" x 7'3" (4.98m x 2.2m)